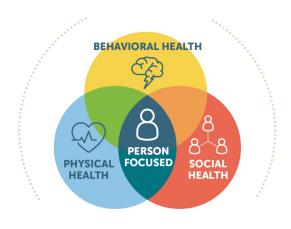

Some highlights of OeHI's new SHIE communications are below:

SHIE is a network to securely share physical, behavioral, and social health information between providers involved in whole-person care.

SHIE supports Coloradans using statewide unifying architecture: a secure overarching network that will allow for the sharing of health information between providers.